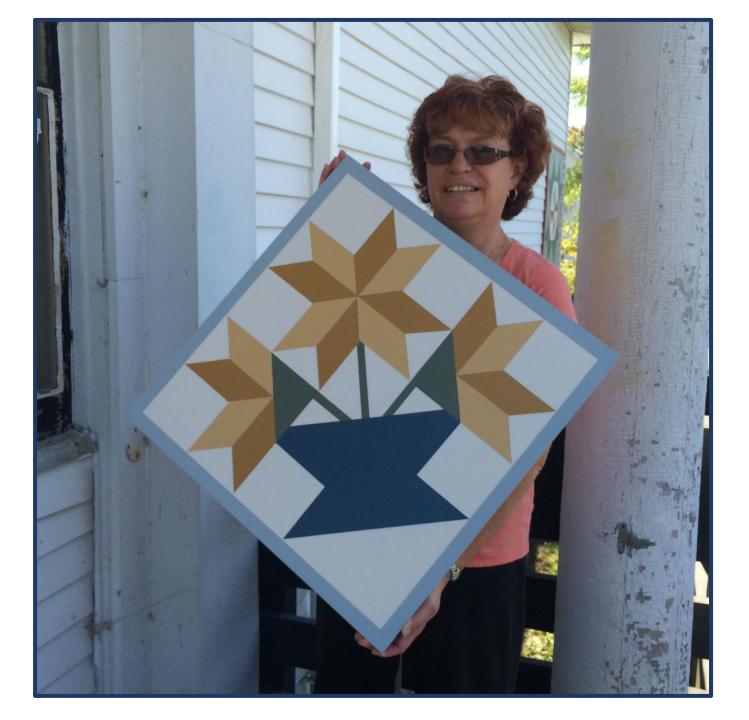

# 'HOW-TO' BARN QUILT WORKSHOP & PAINTING SESSION : Basics from Inspiration to Installation

Presented by Town of Colton Tourism & Beautification Committee

at J.R. Watson Community Center in South Colton on October 4-6, 2016

## **Basket of Flowers Design**

Painted by Denise Neves (for a camp in town)



## **Sunflower Design**

Painted by Eileen Lavick (gift for a friend in Maryland)



## **Ferris Wheel Design**

Painted by Joann Ferris (for residence in town)



#### Maple Leaf Design

Painted by Phyllis Lawrence (for residence in Canton)



## **Friendship Star Design**

Painted by Barbara Decker (for residence in town)



## **Flower Design**

Painted by Judy Rousell (for residence in town)



## Film Crew

(stopped by while shooting footage in town for St. Lawrence County promotional materials)