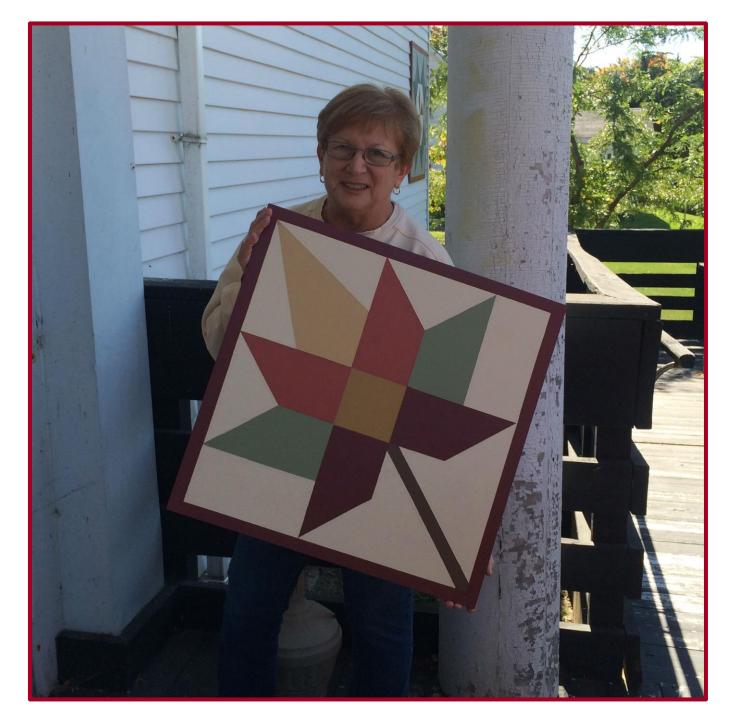

# 'HOW-TO' BARN QUILT WORKSHOP & PAINTING SESSION : Basics from Inspiration to Installation

Presented by Town of Colton Tourism & Beautification Committee

at J.R. Watson Community Center in South Colton on October 4-6, 2016

## **Basket of Flowers Design**

Painted by Denise Neves (for a camp in town)



## **Sunflower Design**

Painted by Eileen Lavick (gift for a friend in Maryland)



## **Ferris Wheel Design**

Painted by Joann Ferris (for residence in town)



#### Maple Leaf Design

Painted by Phyllis Lawrence (for residence in Canton)



## **Friendship Star Design**

Painted by Barbara Decker (for residence in town)



## **Flower Design**

Painted by Judy Rousell (for residence in town)



## Film Crew

(stopped by while shooting footage in town for St. Lawrence County promotional materials)