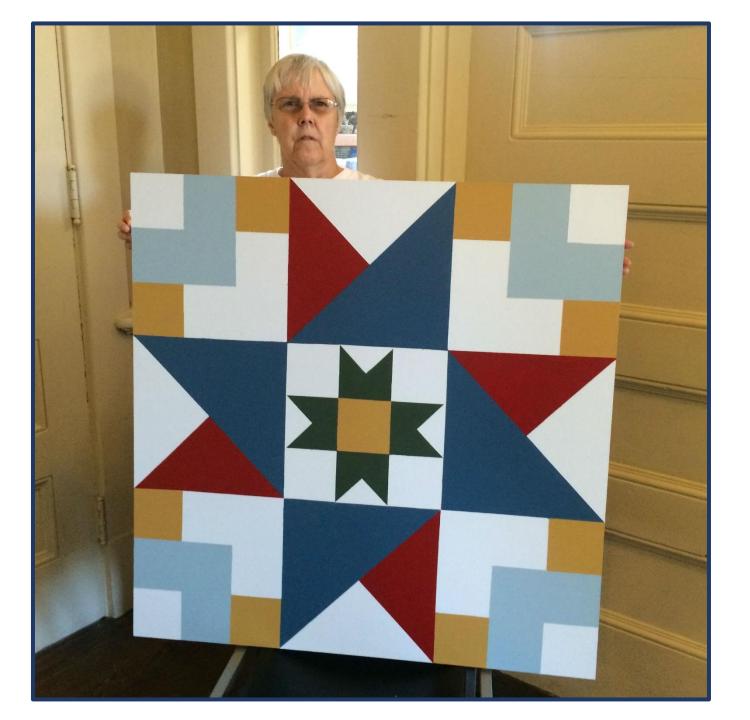

## **Friendship Star Design**

Painted by Barbara Decker (for residence in town)