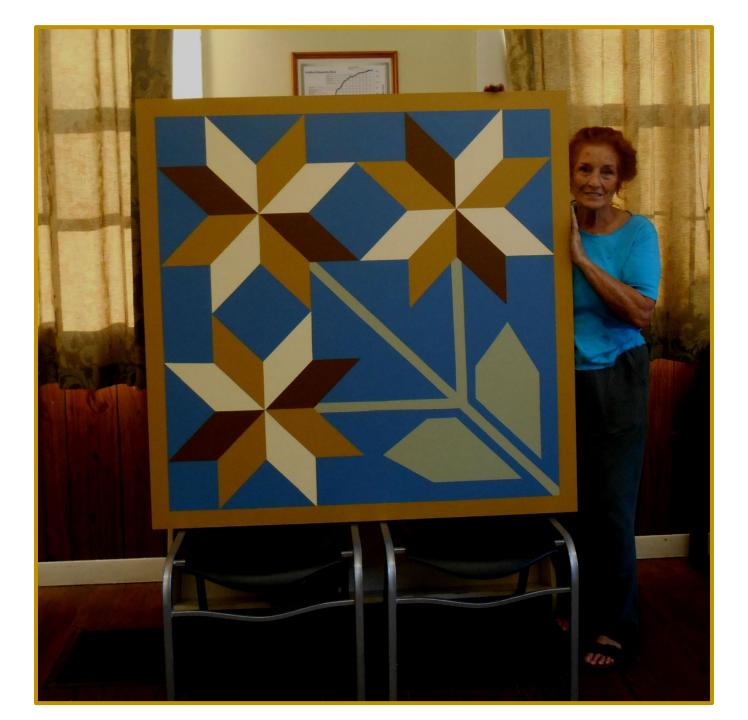

## **Sunflower Design**

Painted by Eileen Lavick (gift for a friend in Maryland)