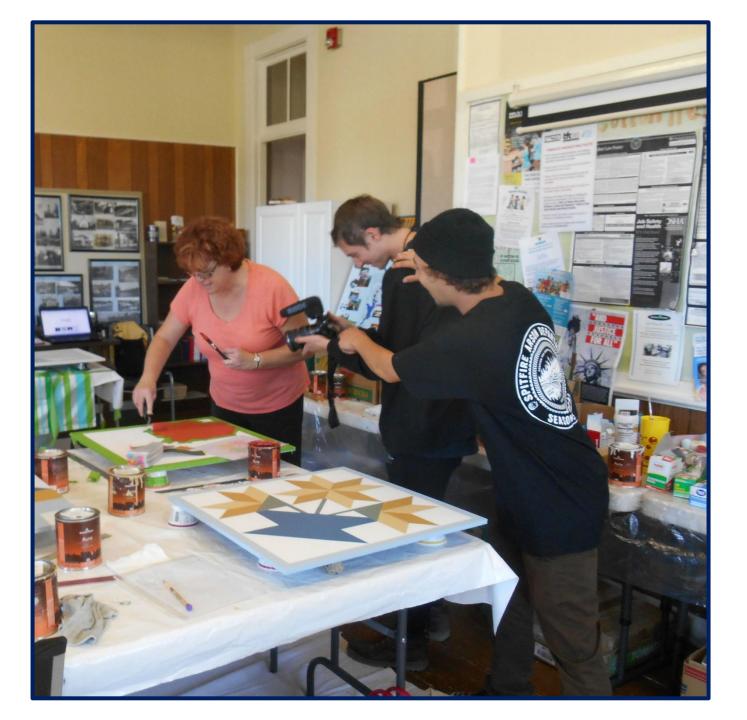

## Film Crew

(stopped by while shooting footage in town for St. Lawrence County promotional materials)