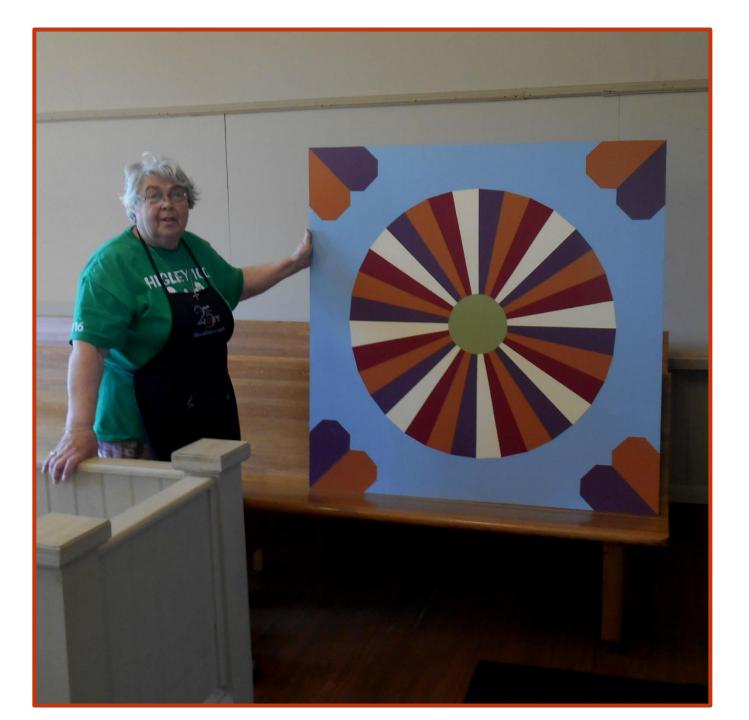

# 'HOW-TO' BARN QUILT WORKSHOP & PAINTING SESSION : Basics from Inspiration to Installation

Presented by Town of Colton Tourism & Beautification Committee

at J.R. Watson Community Center in South Colton on October 4-6, 2016

## **Basket of Flowers Design**

Painted by Denise Neves (for a camp in town)



## **Sunflower Design**

Painted by Eileen Lavick (gift for a friend in Maryland)



## **Ferris Wheel Design**

Painted by Joann Ferris (for residence in town)



#### Maple Leaf Design

Painted by Phyllis Lawrence (for residence in Canton)



## **Friendship Star Design**

Painted by Barbara Decker (for residence in town)



## **Flower Design**

Painted by Judy Rousell (for residence in town)



## Film Crew

(stopped by while shooting footage in town for St. Lawrence County promotional materials)